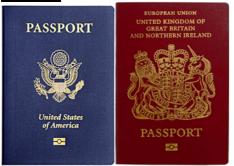

### **UNIVERSITY OF ST ANDREWS STUDENTS ASSOCIATION**

### **EXAMPLES OF ACCEPTABLE PROOF OF AGE**

These are the only acceptable forms of proof of age for entry, signing in and purchase of alcohol.

#### **Passport**



## **European Union photo card driving licence**





# Ministry of Defence Form 90 (Defence Identity Card)







# Photographic identity card bearing the national Proof of Age Standards Scheme (PASS) hologram







National identity card issued by a European Union member state Austria, Belgium, Bulgaria, Croatia, Republic of Cyprus, Czech Republic, Denmark, Estonia, Finland, France, Germany, Greece, Hungary, Ireland, Italy, Latvia, Lithuania, Luxembourg, Malta, Netherlands, Poland, Portugal, Romania, Slovakia, Slovenia, Spain, Sweden NOT UK

### National identity card issued by Norway. Liechtenstein, Switzerland OR Iceland (No national ID card),







## **A Biometric Immigration Document**





# National identity card issued by a European Union member state (examples, but subject t