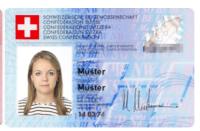

### National identity card issued by Norway. Liechtenstein, Switzerland OR Iceland (No national ID card),