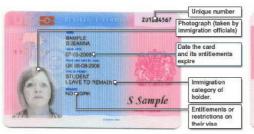

ble forms of proof of age for entry, signing in and purchase of alcohol.

#### **Passport**



## **European Union photo card driving licence**





# Ministry of Defence Form 90 (Defence Identity Card)







# Photographic identity card bearing the national Proof of Age Standards Scheme (PASS) hologram







National identity card issued by a European Union member state Austria, Belgium, Bulgaria, Croatia, Republic of Cyprus, Czech Republic, Denmark, Estonia, Finland, France, Germany, Greece, Hungary, Ireland, Italy, Latvia, Lithuania, Luxembourg, Malta, Netherlands, Poland, Portugal, Romania, Slovakia, Slovenia, Spain, Sweden NOT UK

### National identity card issued by Norway. Liechtenstein, Switzerland OR Iceland (No national ID card),







## **A Biometric Immigration Document**





# National identity card issued by a European Union member state (examples, but subject to update/change)