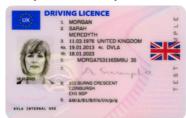

### **UNIVERSITY OF ST ANDREWS STUDENTS ASSOCIATION**

### **EXAMPLES OF ACCEPTABLE PROOF OF AGE**

These are the only acceptable forms of proof of age for entry, signing in and purchase of alcohol.

#### **Passport**



## **European Union photo card driving licence**





# Ministry of Defence Form 90 (Defence Identity Card)







# Photographic identity card bearing the national Proof of Age Standards Scheme (PASS) hologram







National identity card issued by a European Union member state Austria, Belgium, Bulgaria, Croatia, Republic of Cyprus, Czech Republic, Denmark, Estonia, Finland, France, Germany, Greece, Hungary, Ireland, Italy, Latvia, Lithuania, Luxembourg, Malta, Netherlands, Poland, Portugal, Romania, Slovakia, Slovenia, Spain, Sweden NOT UK

### National identity card issued by Norway. Liechtenstein, Switzerland OR Iceland (No national ID card),







## **A Biometric Immigration Document**





# National identity card issued by a European Union member state (examples, but subject to update/change)