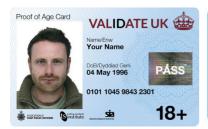

# Photographic identity card bearing the national Proof of Age Standards Scheme (PASS) hologram

National identity card issued by a European Union member state Austria, Belgium, Bulgaria, Croatia, Republic of Cyprus, Czech Republic, Denmark, Estonia, Finland, France, Germany, Greece, Hungary, Ireland, Italy, Latvia, Lithuania, Luxembourg, Malta, Netherlands, Poland, Portugal, Romania, Slovakia, Slovenia, Spain, Sweden NOT UK