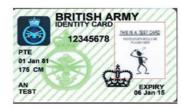

### **UNIVERSITY OF ST ANDREWS STUDENTS ASSOCIATION**

### **EXAMPLES OF ACCEPTABLE PROOF OF AGE**

These are the only acceptable forms of proof of age for entry, signing in and purchase of alcohol.

#### **Passport**



## **European Union photo card driving licence**





# Ministry of Defence Form 90 (Defence Identity Card)







# Photographic identity card bearing the national Proof of Age Standards Scheme (PASS) hologram







National identity card issued by a European Union member state Austria, Belgium, Bulgaria, Croatia, Republic of Cyprus, Czech Republic, Denmark, Estonia, Finland, France, Germany, Greece, Hungary, Ireland, Italy, Latvia, Lithuania, Luxembourg, Malta, Netherlands, Poland, Portugal, Romania, Slovakia, Slovenia, Spain, Sweden NOT UK

### National identity card issued by Norway. Liechtenstein, Switzerland OR Iceland (No national ID card),







## **A Biometric Immigration Document**





# National identity card issued by a European Union member state (examples, but subject to update/change)