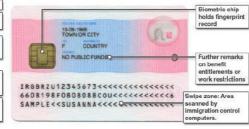

e forms of proof of age for entry, signing in and purchase of alcohol.

#### **Passport**



## **European Union photo card driving licence**





# Ministry of Defence Form 90 (Defence Identity Card)







# Photographic identity card bearing the national Proof of Age Standards Scheme (PASS) hologram







National identity card issued by a European Union member state Austria, Belgium, Bulgaria, Croatia, Republic of Cyprus, Czech Republic, Denmark, Estonia, Finland, France, Germany, Greece, Hungary, Ireland, Italy, Latvia, Lithuania, Luxembourg, Malta, Netherlands, Poland, Portugal, Romania, Slovakia, Slovenia, Spain, Sweden NOT UK

### National identity card issued by Norway. Liechtenstein, Switzerland OR Iceland (No national ID card),







## **A Biometric Immigration Document**





# National identity card issued by a European Union member state (examples, but subject to update/change)