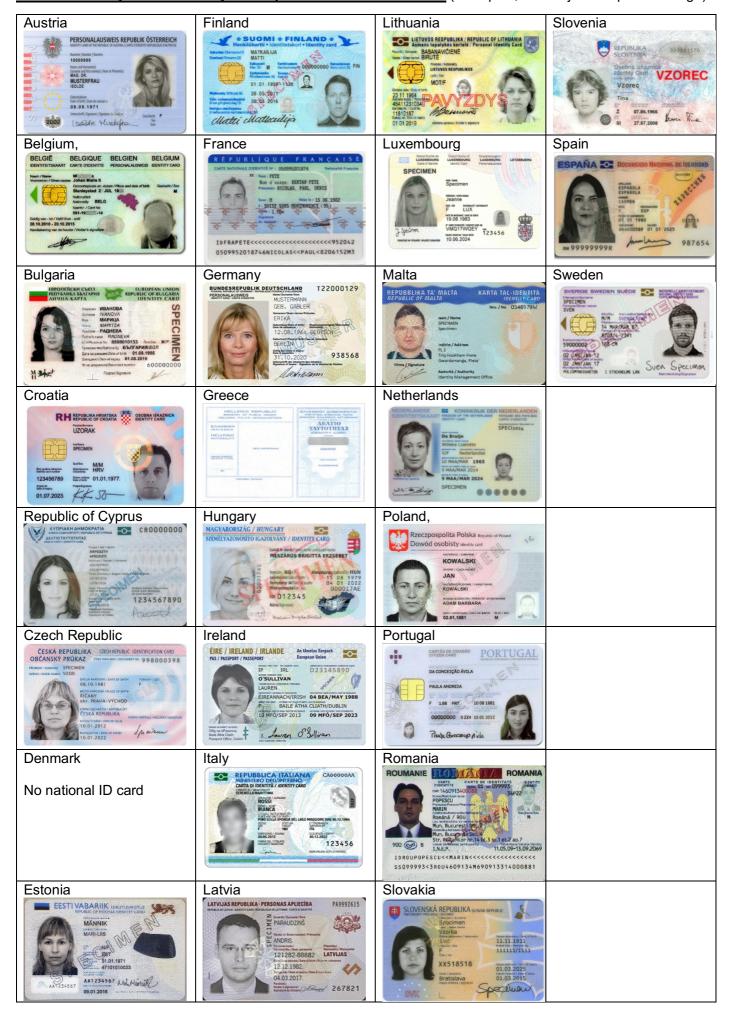

# Photographic identity card bearing the national Proof of Age Standards Scheme (PASS) hologram

National identity card issued by a European Union member state Austria, Belgium, Bulgaria, Croatia, Republic of Cyprus, Czech Republic, Denmark, Estonia, Finland, France, Germany, Greece, Hungary, Ireland, Italy, Latvia, Lithuania, Luxembourg, Malta, Netherlands, Poland, Portugal, Romania, Slovakia, Slovenia, Spain, Sweden NOT UK

# National identity card issued by a European Union member state (examples, but subject to update/change)