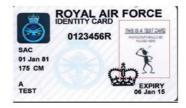

### **UNIVERSITY OF ST ANDREWS STUDENTS ASSOCIATION**

### **EXAMPLES OF ACCEPTABLE PROOF OF AGE**

These are the only acceptable forms of proof of age for entry, signing in and purchase of alcohol.

#### **Passport**



## **European Union photo card driving licence**





# Ministry of Defence Form 90 (Defence Identity Card)







# Photographic identity card bearing the national Proof of Age Standards Scheme (PASS) hologram







National identity card issued by a European Union member state Austria, Belgium, Bulgaria, Croatia, Republic of Cyprus, Czech Republic, Denmark, Estonia, Finland, France, Germany, Greece, Hungary, Ireland, Italy, Latvia, Lithuania, Luxembourg, Malta, Netherlands, Poland, Portugal, Romania, Slovakia, Slovenia, Spain, Sweden NOT UK

### National identity card issued by Norway. Liechtenstein, Switzerland OR Iceland (No national ID card),







## **A Biometric Immigration Document**





# National identity card issued by a European Union member state (examples, but subject to update/change)