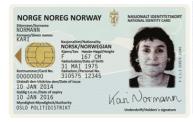

### National identity card issued by Norway. Liechtenstein, Switzerland OR Iceland (No national ID card),