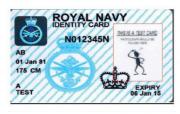

### **UNIVERSITY OF ST ANDREWS STUDENTS ASSOCIATION**

### **EXAMPLES OF ACCEPTABLE PROOF OF AGE**

These are the only acceptable forms of proof of age for entry, signing in and purchase of alcohol.

#### **Passport**



## **European Union photo card driving licence**





# Ministry of Defence Form 90 (Defence Identity Card)







# Photographic identity card bearing the national Proof of Age Standards Scheme (PASS) hologram







National identity card issued by a European Union member state Austria, Belgium, Bulgaria, Croatia, Republic of Cyprus, Czech Republic, Denmark, Estonia, Finland, France, Germany, Greece, Hungary, Ireland, Italy, Latvia, Lithuania, Luxembourg, Malta, Netherlands, Poland, Portugal, Romania, Slovakia, Slovenia, Spain, Sweden NOT UK

### National identity card issued by Norway. Liechtenstein, Switzerland OR Iceland (No national ID card),







## **A Biometric Immigration Document**





# National identity card issued by a European Union member state (examples, but subject to update/change)