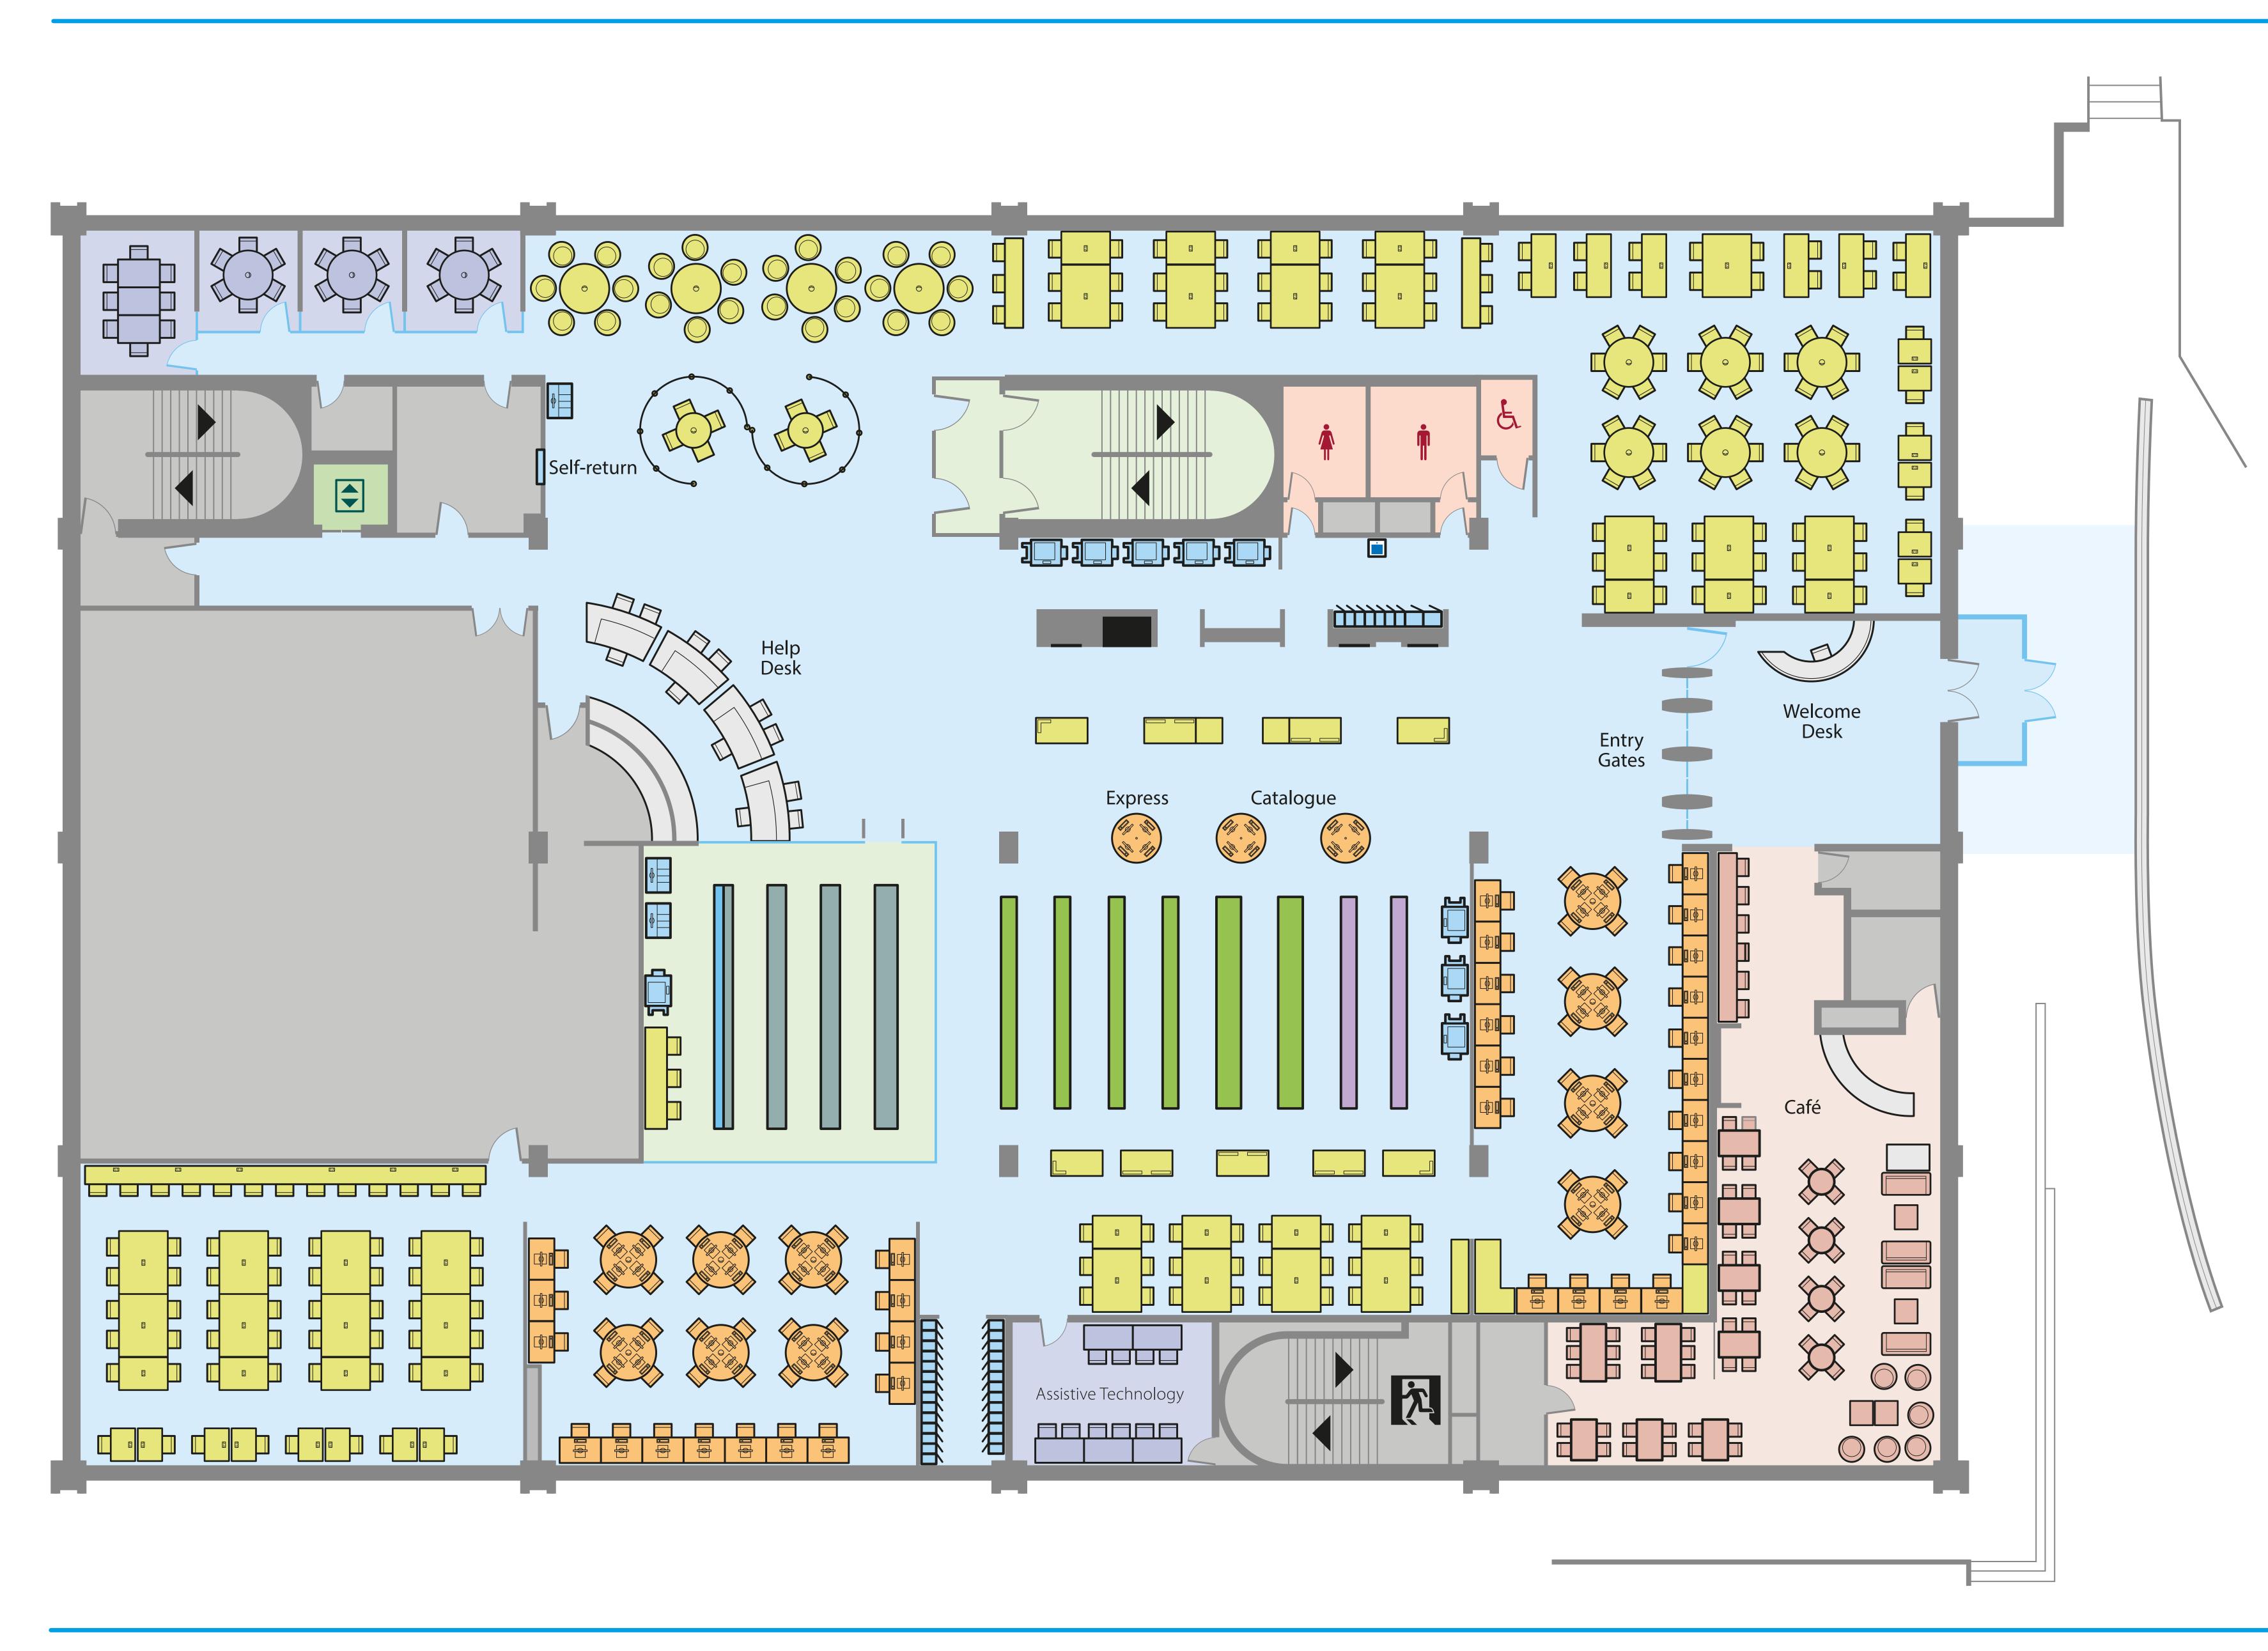

## Level 2 (Main entrance)

|                                              | Café                      |
|----------------------------------------------|---------------------------|
| A                                            | Disabled Toilet           |
|                                              | DVD Collection            |
|                                              | Group Study Rooms 1-4     |
|                                              | Hold Shelf                |
|                                              | Lift                      |
| <b>,,,,,</b> ,,,,,,,,,,,,,,,,,,,,,,,,,,,,,,, | Lockers                   |
|                                              | Open Study Desks          |
|                                              | Reference Collection      |
|                                              | PCs                       |
| <b>ו_</b>                                    | Print / copy              |
|                                              | Self-borrow / Self-return |
|                                              | Short Loan Area           |
|                                              | Soft Seating              |
|                                              | Staff Areas               |
|                                              | Stairs                    |
|                                              | Toilets                   |
|                                              | Water Fountain            |