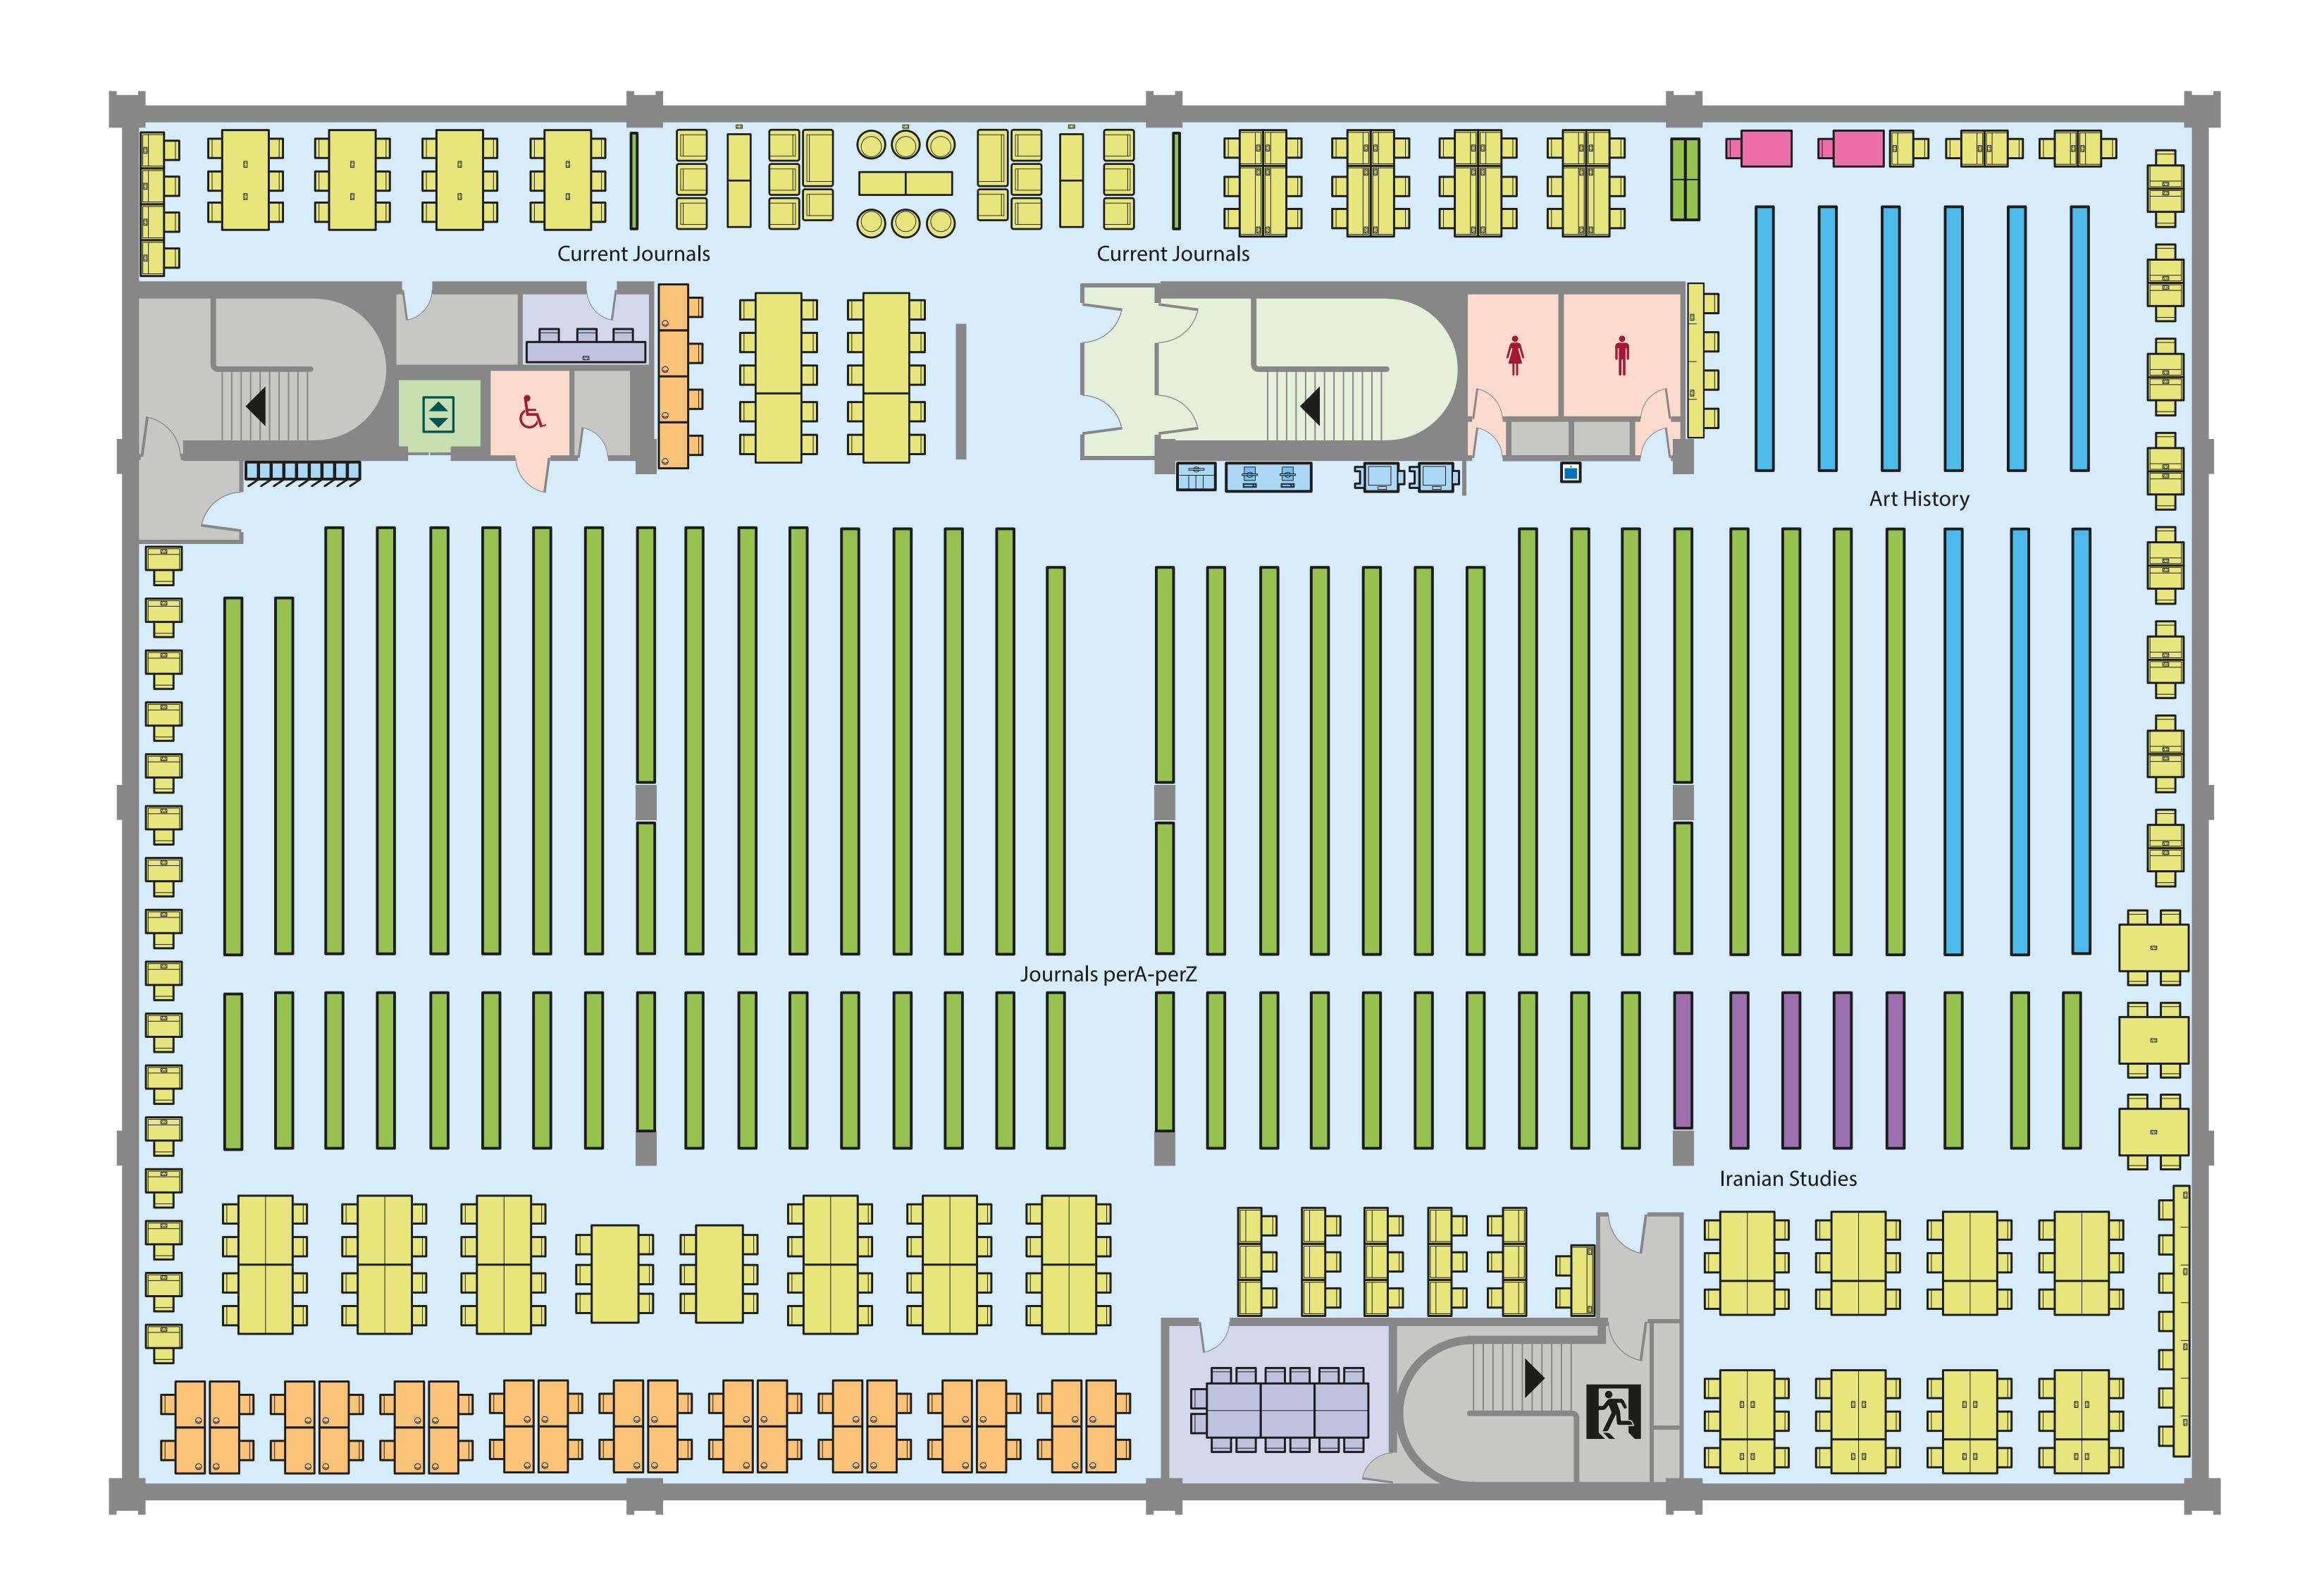

## Level 4 (Silent)

Art History Books

- Journal Stacks and Classmarks
- Catalogue Terminals
- **b** Disabled Toilet
  - Group Study Rooms 5 & 6
  - Iranian Studies Collection
- Lockers
- Microfilm Scanners
- Open Study Desks
  - PC Desks
- PG Carrels
- Print / copy
- Self-issue
- Soft Seating

  - Staff area
- Water Fountain