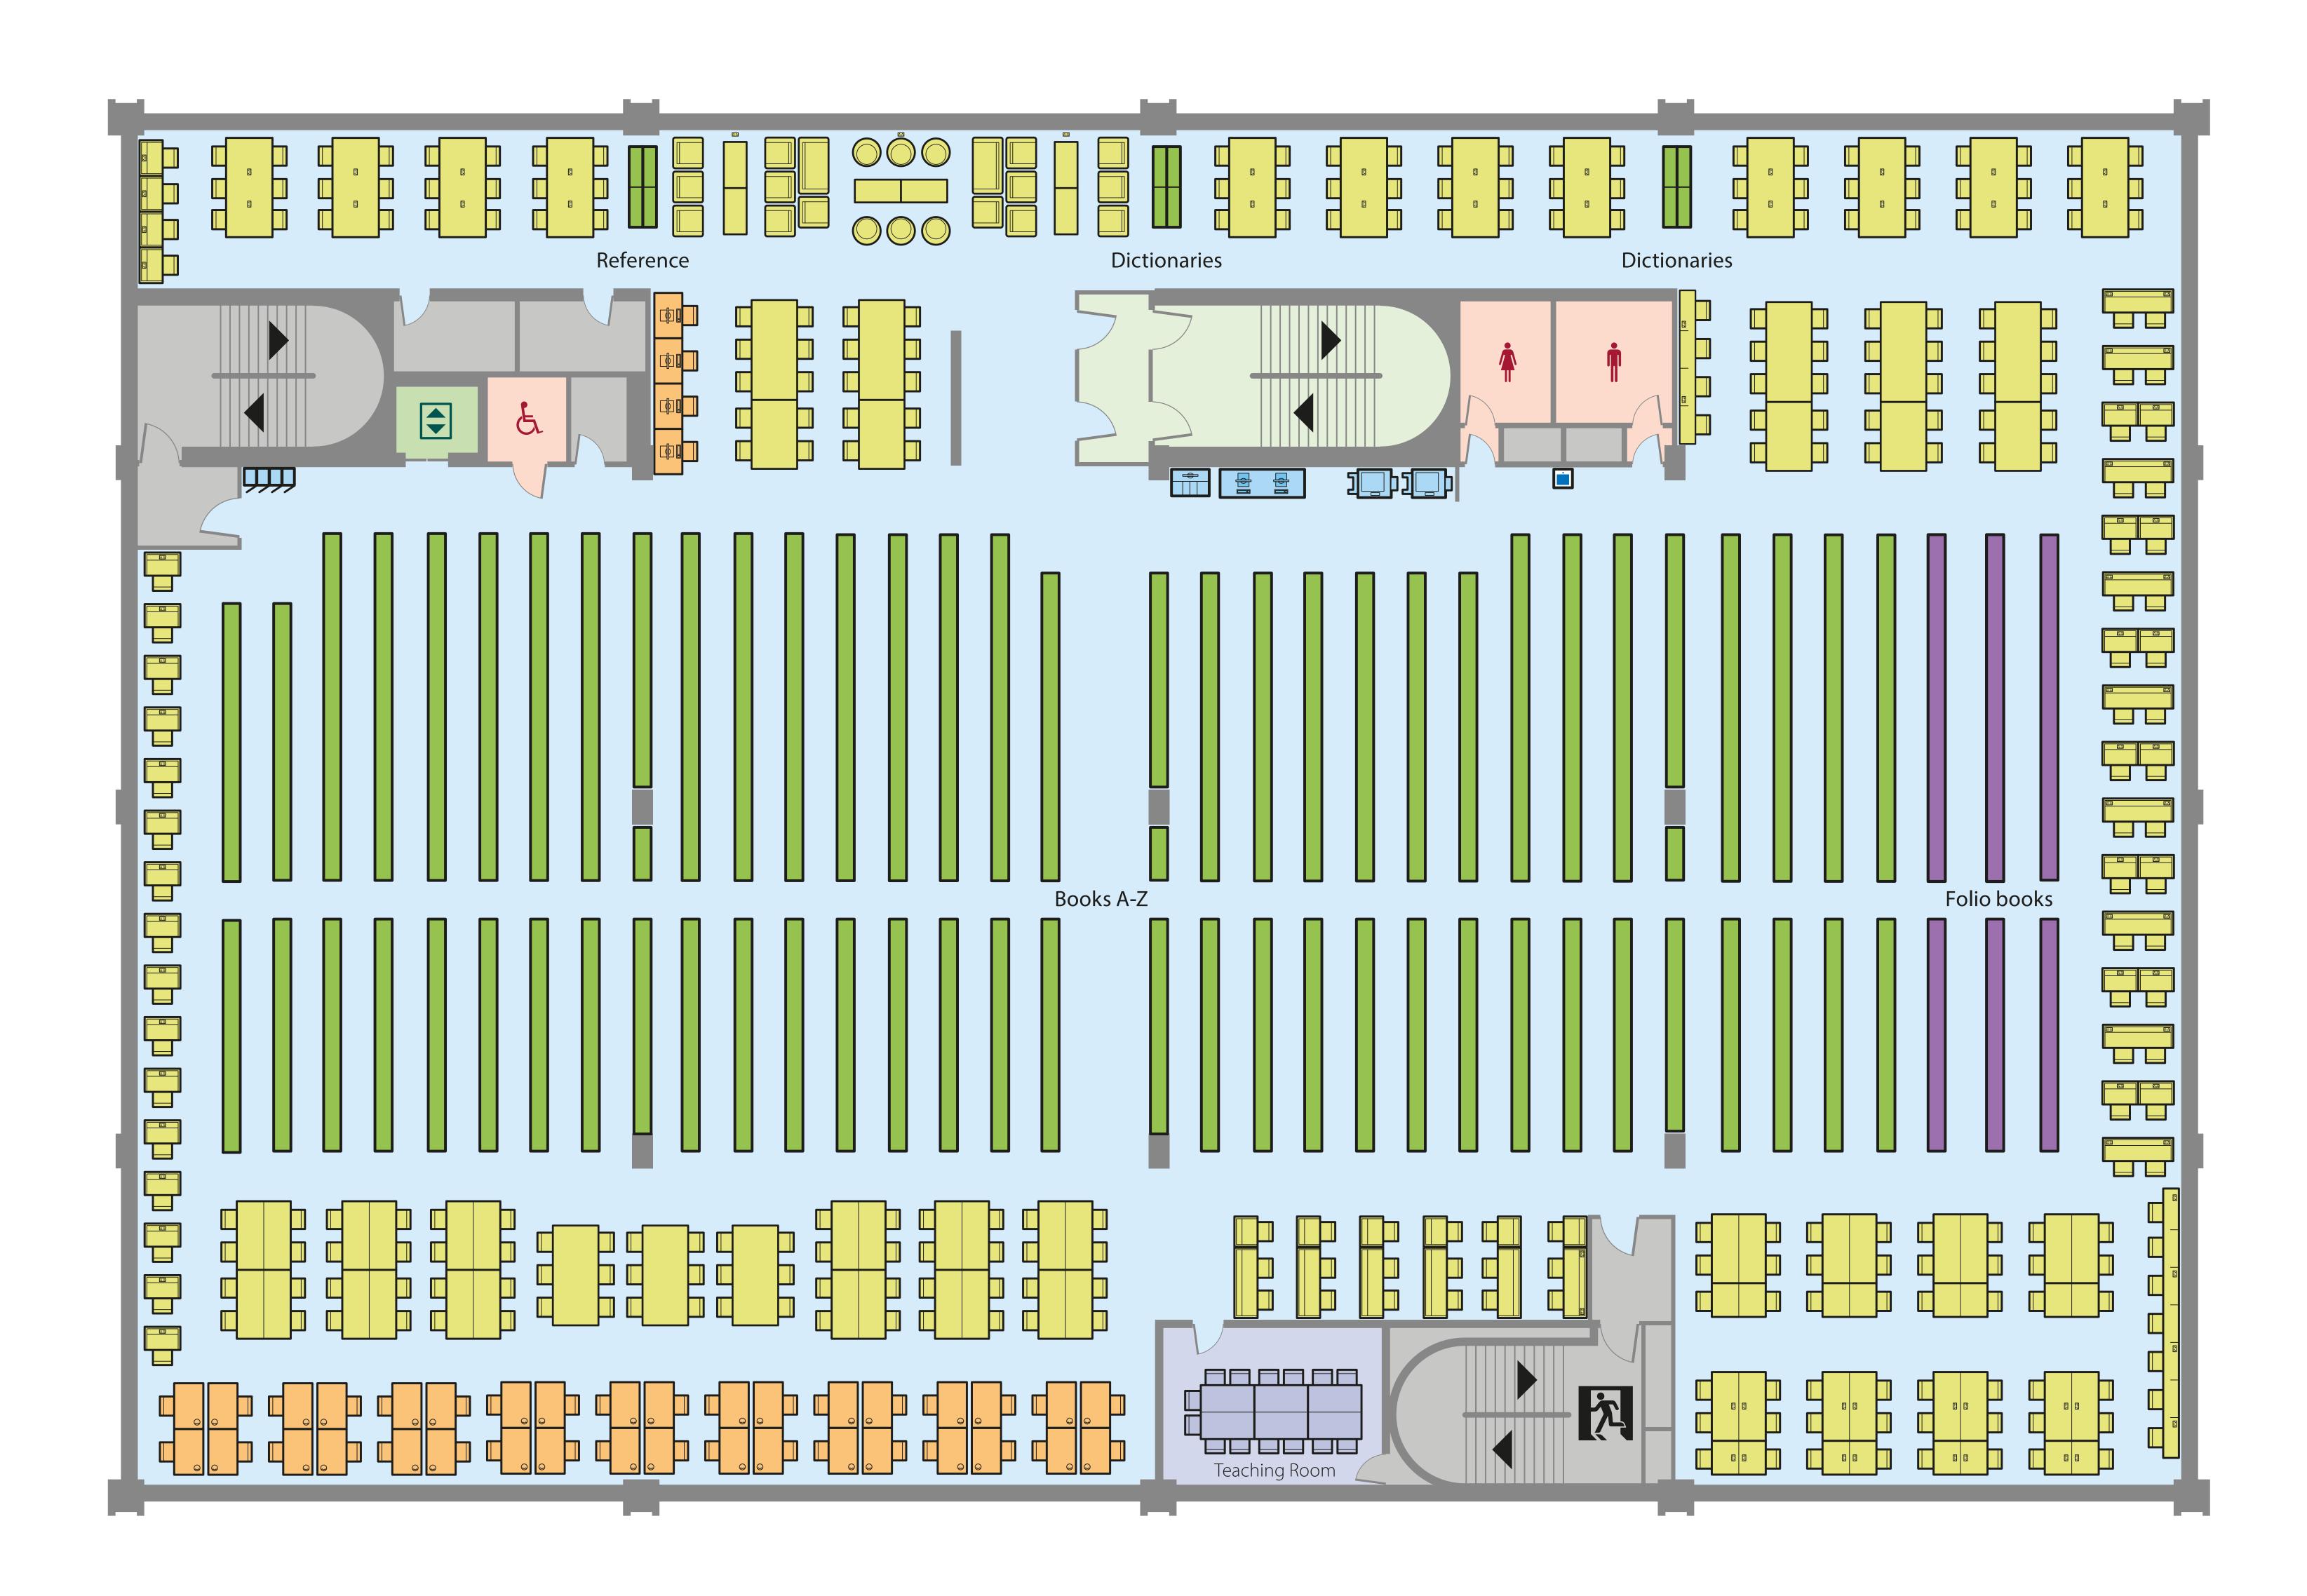

## Level 3 (Silent)

Book Stacks and Classmarks

- Catalogue Terminals
- **b** Disabled Toilet
  - Folio (Oversize) Books
- Open Study Desks
- C Desks
- Print / copy
- Self-borrow
- Soft Seating
  - Staff Areas

  - Teaching Room
- 🖸 Water Fountain