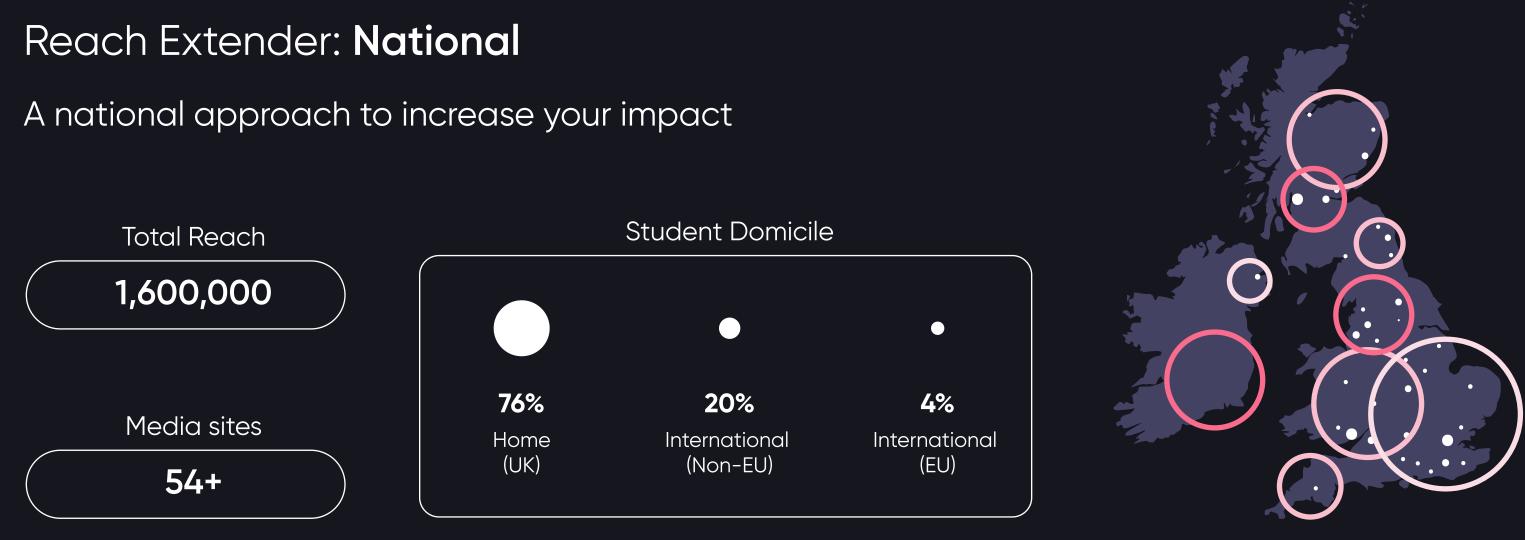

vertising landscape to help brands like GoPuff, ODEON and Burger King build sustainable and impactful relationships with student consumers, through our unique suite of campus media and marketing solutions.



### **University of St Andrews Students' Association**



## A holistic campaign approach

Whether your goal is to grab students' attention, get them to hit the 'checkout' button or nurture their lifelong loyalty, our team of student marketing experts will work with you to design and deliver a high-impact campaign, selecting the appropriate channels to optimise your spend for results.

### **Student Domicile Total Reach** 193,743 6% 72% 22% SU Media Sites International Home International (UK) (Non-EU) (EU) 12

### Reach Extender: Scotland

A regional approach to increase your impact



## You're in good company

Meet some of our brand partners, across a wide range of student-friendly verticals



For more information and to advertise to students,

get in touch