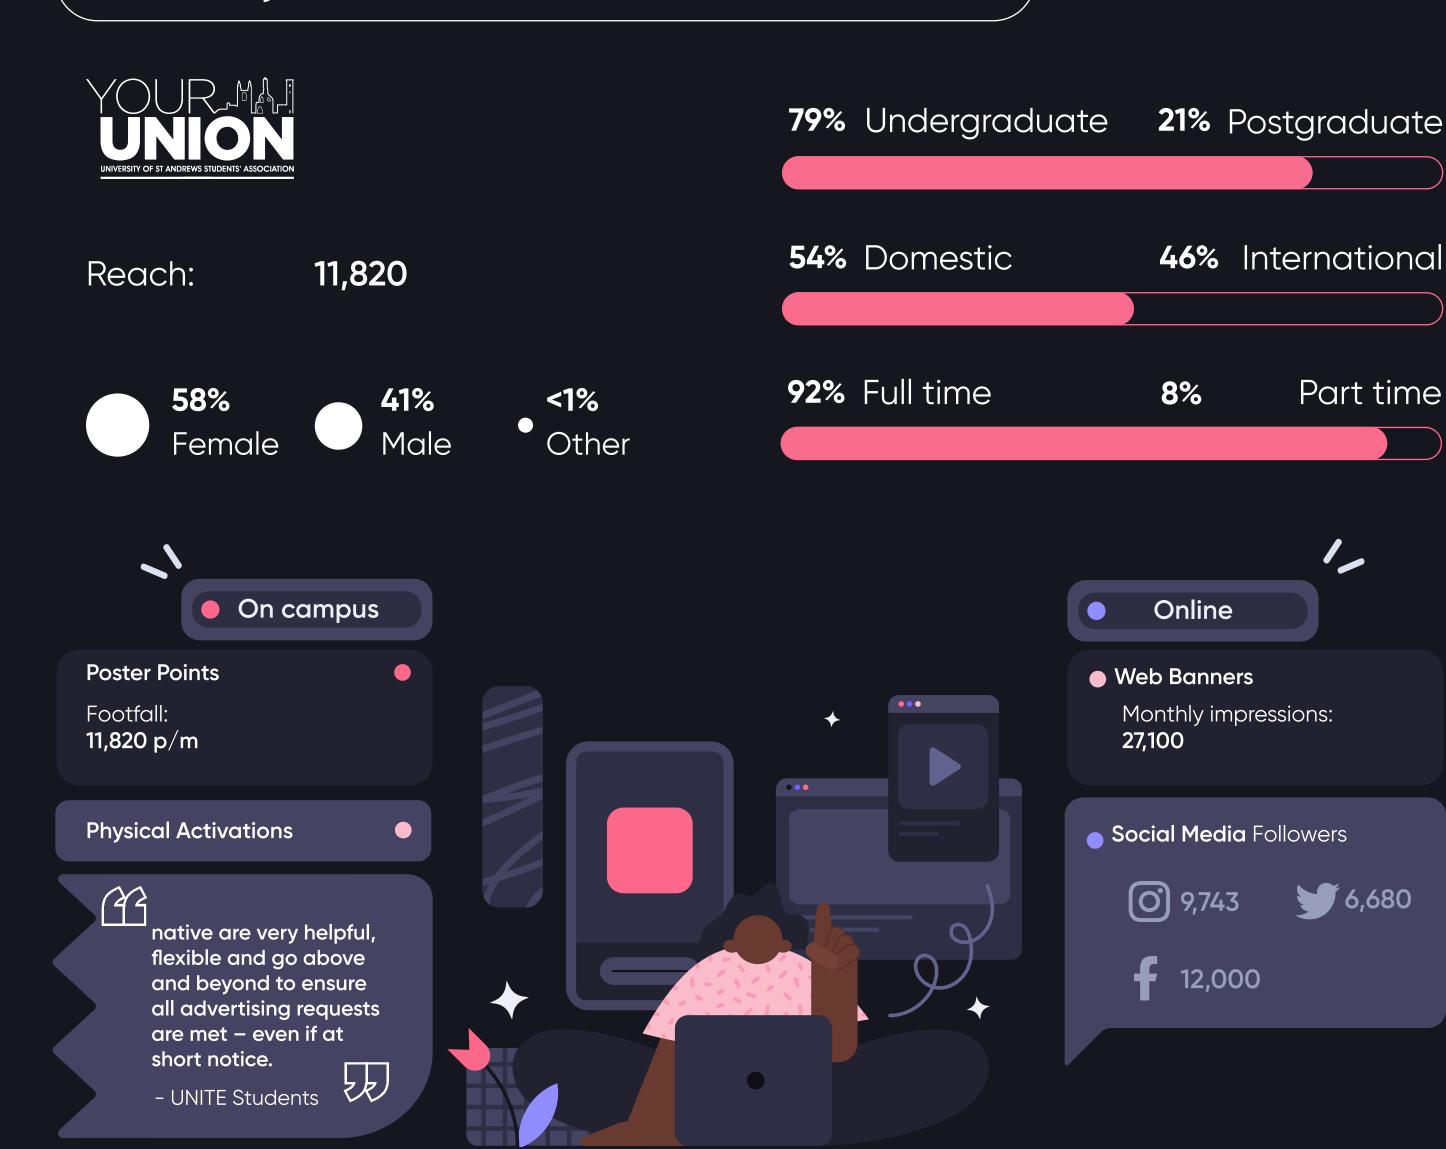

# **Media Kit** 2023/24



## Get direct access to 1.6 million students

Armed with first party insights and decades of student marketing experience, we're transforming the student advertising landscape to help brands like GoPuff, ODEON and Burger King build sustainable and impactful relationships with student consumers, through our unique suite of campus media and marketing solutions.



### **University of St Andrews Students' Association**



## A holistic campaign approach

Whether your goal is to grab students' attention, get them to hit the 'checkout' button or nurture their lifelong loyalty, our team of student marketing experts will work with you to design and deliver a high-impact campaign, selecting the appropriate channels to optimise your spend for results.

### **Student Domicile Total Reach** 193,743 6% 72% 22% SU Media Sites International Home International (UK) (Non-EU) (EU) 12

### Reach Extender: Scotland

A regional approach to increase your impact



## You're in good company

Meet some of our brand partners, across a wide range of student-friendly verticals



For more information and to advertise to students,

get in touch